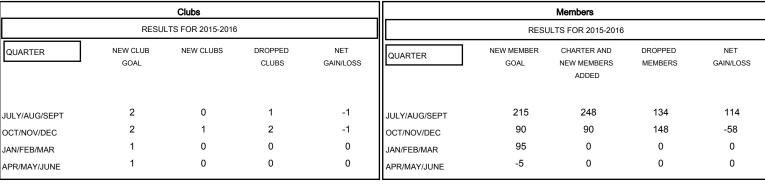

## GOALS AND ACTUAL NEW CLUBS CUMULATIVE

| DROPPED CLUBS: 3                |                | 53 CLUBS OF 83 ADDED 1 OR MORE NEW MEMBERS | GENDER DISTRIBUTION  MALE 2,357 (72.37%) |              |              |
|---------------------------------|----------------|--------------------------------------------|------------------------------------------|--------------|--------------|
| DROPPED MEMBERS                 |                |                                            | FEMALE                                   | 900 (27.63%) |              |
| DECEASED  CLUB CANCELLED  OTHER | 5<br>57<br>220 | CLICK HERE FOR HEALTH ASSESSMENT DATA      | FAMILY UNIT MEMBERS HEAD OF HOUSEHOLD    |              | 1,240<br>597 |
| TOTAL                           | 282            |                                            | NON-HEAD OF HOUSEHOL                     | D            | 643          |