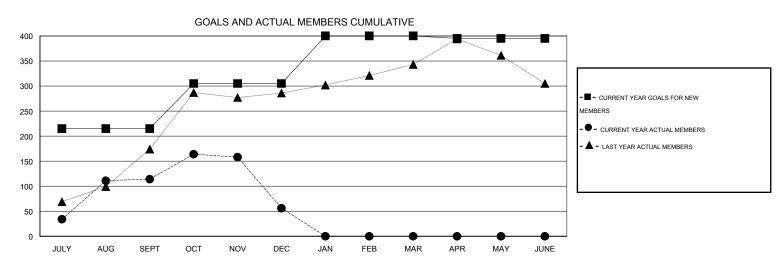

## GOALS AND ACTUAL NEW CLUBS CUMULATIVE

| DROPPED CLUBS: 3                |                | 53 CLUBS OF 83 ADDED 1 OR MORE NEW MEMBERS | GENDER DISTRIBUTION  MALE 2,357 (72.37%) |              |              |
|---------------------------------|----------------|--------------------------------------------|------------------------------------------|--------------|--------------|
| DROPPED MEMBERS                 |                |                                            | FEMALE                                   | 900 (27.63%) |              |
| DECEASED  CLUB CANCELLED  OTHER | 5<br>57<br>220 | CLICK HERE FOR HEALTH ASSESSMENT DATA      | FAMILY UNIT MEMBERS HEAD OF HOUSEHOLD    |              | 1,240<br>597 |
| TOTAL                           | 282            |                                            | NON-HEAD OF HOUSEHOL                     | D            | 643          |